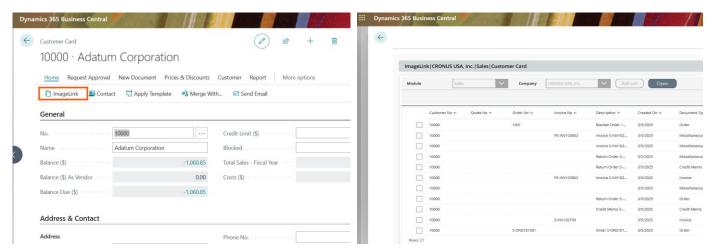

## Easy to use – launches from action menu on your screen

Business Central users click on the ImageLink Button in the action bar on Business Central page to open the ImageLink Power App. Easily attach the documents while ImageLink automatically cross-references the documents to related transactions in the system.

ImageLink button on Business Central page

List of attached documents to the page/transaction

For more information about ImageLink please contact your Microsoft Certified Partner or contact us directly at: sales@compinfo.com or call: 949-579-9552
For a demonstration of our software go to: http://compinfo.com/imagelink/webinar.htm